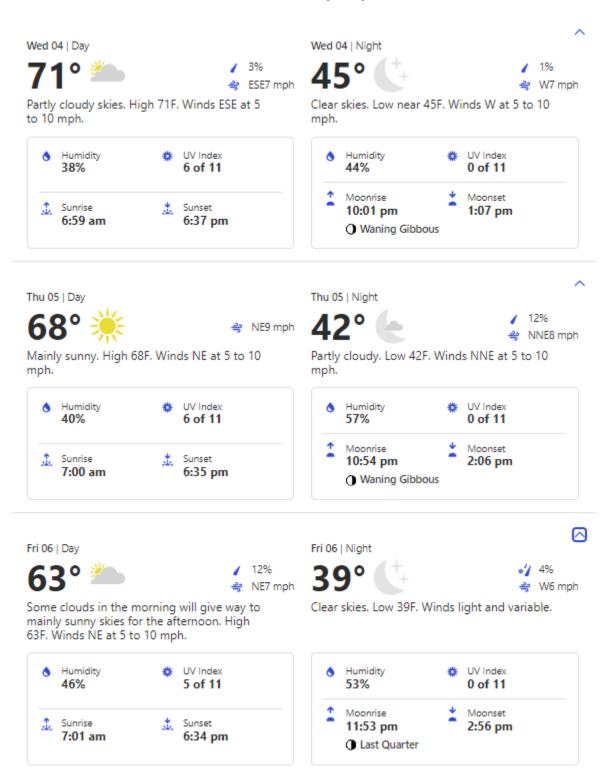

## 1. Dress code – business casual (jeans okay)

## 2. In the case of a fire drill:

- ✓ If you are mobility impaired, please assemble in elevator lobby on the 27th floor or 3<sup>rd</sup> floor and check in with Anne. Otherwise go to the street level using the stairs and exit the building, assemble at Heidi's Brooklyn Deli (18th & Lawrence) check in with Chris Hill if you have been separated with Anne.
- ✓ Wait for further instructions prior to returning, the fire department will tell us when its clear to go back.
- ✓ 2 versions of the same map, pick what works best to you:





## Weather information as of 10/01/2023