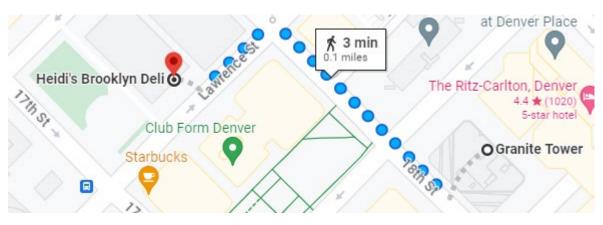

## 2. In the case of a fire drill:

- ✓ If you are mobility impaired, please assemble in elevator lobby on the 27th floor or 3<sup>rd</sup> floor and check in with Anne. Otherwise go to the street level using the stairs and exit the building, assemble at Heidi's Brooklyn Deli (18th & Lawrence) check in with Chris Hill if you have been separated with Anne.
- ✓ Wait for further instructions prior to returning, the fire department will tell us when its clear to go back.
- ✓ 2 versions of the same map, pick what works best to you: