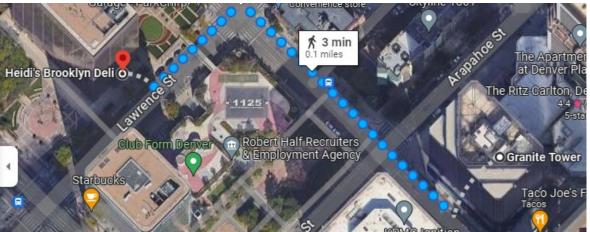

## 2. In the case of a fire drill:

- ✓ If you are mobility impaired, please assemble in elevator lobby on the 27th floor or 3<sup>rd</sup> floor and check in with Anne. Otherwise go to the street level using the stairs and exit the building, assemble at Heidi's Brooklyn Deli (18th & Lawrence) check in with Chris Hill if you have been separated with Anne.
- ✓ Wait for further instructions prior to returning, the fire department will tell us when its clear to go back.
- ✓ 2 versions of the same map, pick what works best to you: